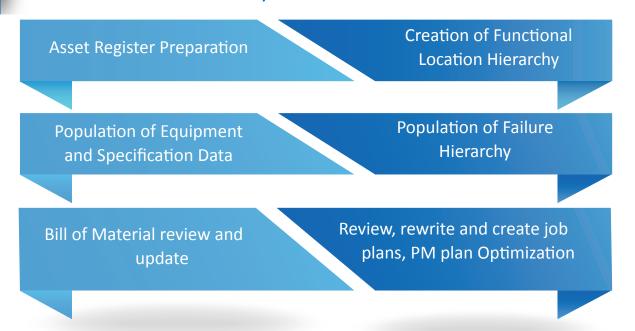

#### Hofincons Solution

To address the maintenance data build and updating goals, the team at the off-site location effectively carried out: