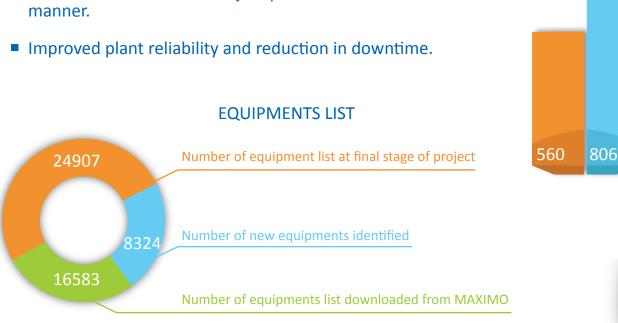

## Impact And Advantage

- Efficiently validated the equipment data and preventive maintenance program in the Maximo system and updated data to as is condition.
- Improved plant availability by optimizing preventive maintenance program.
- Established standards for job plan in consistent and detailed manner.